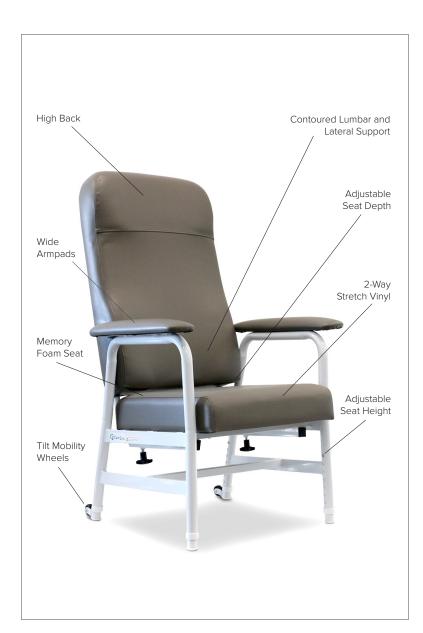

## X<sup>2</sup> Deluxe Pressure Care Chair

Care Quip introduces the new X<sup>2</sup> Deluxe Pressure Care Chair. Offering a superior level of pressure care, this is an ideal seating solution for clients sitting for long periods requiring comfort and postural stability. Contoured backrest features lumbar and lateral support and memory foam in seating area contours to the client reducing pressure. 2-way stretch vinyl is antibacterial, vapour-permeable and fluid resistant. The durable and reinforced frame is ideal for facilities and hospitals and features tilt mobility wheels for manoeuvrability.

## **Features**

- High back orthopaedic chair
- · Adjustable height and seat depth
- Contoured backrest provides lumbar and lateral support
- Wide padded armrests
- Coffee vinyl upholstery
- · 2-way stretch vinyl on seating surface
- · Rear tilt mobility wheels
- · Powder coated reinforced steel frame