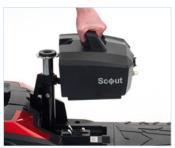

## Superb Comfort, Style & Performance...

- > Top speed of 4mph\*
- Maximum range of 10 miles (12ah) and 13 miles (20ah) on full battery charge\*
- Comfortable lightweight seat which swivels 360°
- Removable battery pack with easy to carry handle and locking mechanism
  On board and in-house charging
- as standardAutomatic electromagnetic
- brake systemTool free height adjustable seat
- Delta Bars as standard
- > Easy to change body panels

360° swivelling seat.

Removable battery.