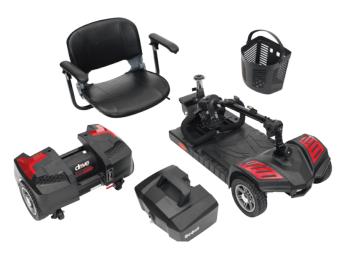

Splits easily for storage and transportation.

CODE: MS009 (4 - Wheels 20 ah) CODE: MS008 (4- Wheels 12 ah) CODE: MS003 (3- Wheels 12 ah)

**DESCRIPTION: Scout** 

Length: 108cm (42.5")

Height: 91cm (36")

Width: 48cm (19")

360° swivelling seat.

Removable battery.