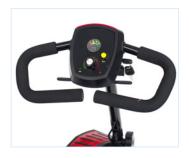

The Scout has many new features which are only normally found on larger scooters. Its the first Drive mini scooter to include Delta Bars as standard, it also features the next generation Drive splitting mechanism.

## Superb Comfort, Style & Performance...

- > Top speed of 4mph\*
- Maximum range of 10 miles (12ah) and 13 miles (20ah) on full battery charge\*
- Comfortable lightweight seat which swivels 360°
- Removable battery pack with easy to carry handle and locking mechanism
  On board and in-house charging
- as standardAutomatic electromagnetic
- brake systemTool free height adjustable seat
- Delta Bars as standard
- > Easy to change body panels

- > Easy tiller adjustment
- Removable seat, fold down tiller and splits easily for storage and transportation
- > Stylish silver wheel hubs
- Black puncture proof non-marking tyres
- > Width adjustable armrests
- Front removable storage basket as standard
- Rear anti tip wheels as standard
- > 12ah & 20ah batteries
- > Weight capacity 130kg (20st)
- \* Depends on user mass, terrain and battery condition.