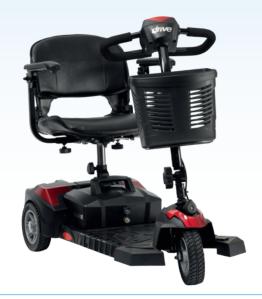

## Superb Comfort, Style & Performance...

- > Top speed of 4mph\*
- Maximum range of 10 miles (12ah) and 13 miles (20ah) on full battery charge\*
- Comfortable lightweight seat which swivels 360°
- Removable battery pack with easy to carry handle and locking mechanism
  On board and in-house charging
- as standardAutomatic electromagnetic
- brake systemTool free height adjustable seat
- Delta Bars as standard
- > Easy to change body panels

- > Easy tiller adjustment
- Removable seat, fold down tiller and splits easily for storage and transportation
- > Stylish silver wheel hubs
- Black puncture proof non-marking tyres
- > Width adjustable armrests
- Front removable storage basket as standard
- Rear anti tip wheels as standard
- > 12ah & 20ah batteries
- > Weight capacity 130kg (20st)
- \* Depends on user mass, terrain and battery condition.