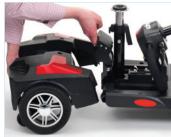

Splits easily for storage and transportation.

CODE: MS009 (4 - Wheels 20 ah) CODE: MS008 (4- Wheels 12 ah) CODE: MS003 (3- Wheels 12 ah)

**DESCRIPTION: Scout** 

Length: 108cm (42.5")

Height: 91cm (36")

Width: 48cm (19")

Max Capacity: 130kg (20st)

Colour Options

Weight: 43kg (95lbs)

Max Gradient: 8°

Delta Bars as standard.

Splits easily in seconds.

Leaflet Code: LL170

If you would like to view this product please contact your local stockist, details below.