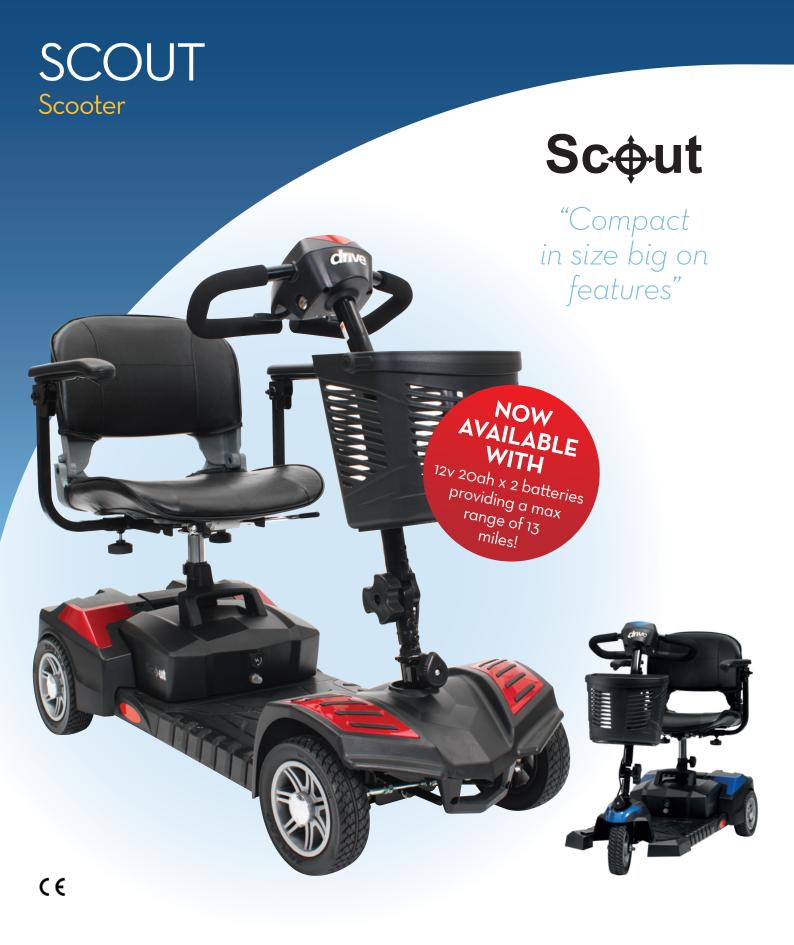

The Scout has many new features which are only normally found on larger scooters. Its the first Drive mini scooter to include Delta Bars as standard, it also features the next generation Drive splitting mechanism.

The Scout is ideal for use indoors and outdoors where the terrain is forgiving (eg. smooth paths, shopping centres, etc). The Scout has been developed to ensure a focus on Comfort, Style, Performance and Reliability.

## Superb Comfort, Style & Performance...

- > Top speed of 4mph\*
- Maximum range of 10 miles (12ah) and 13 miles (20ah) on full battery charge\*
- Comfortable lightweight seat which swivels 360°
- Removable battery pack with easy to carry handle and locking mechanism
  On board and in-house charging
- as standardAutomatic electromagnetic
- brake systemTool free height adjustable seat
- Delta Bars as standard
- > Easy to change body panels

- > Easy tiller adjustment
- Removable seat, fold down tiller and splits easily for storage and transportation
- > Stylish silver wheel hubs
- Black puncture proof non-marking tyres
- > Width adjustable armrests
- Front removable storage basket as standard
- Rear anti tip wheels as standard
- > 12ah & 20ah batteries
- > Weight capacity 130kg (20st)
- \* Depends on user mass, terrain and battery condition.