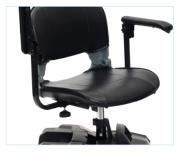

360° swivelling seat.

Removable battery.

- > Easy tiller adjustment
- Removable seat, fold down tiller and splits easily for storage and transportation
- > Stylish silver wheel hubs
- Black puncture proof non-marking tyres
- > Width adjustable armrests
- Front removable storage basket as standard
- Rear anti tip wheels as standard
- > 12ah & 20ah batteries
- > Weight capacity 130kg (20st)
- \* Depends on user mass, terrain and battery condition.