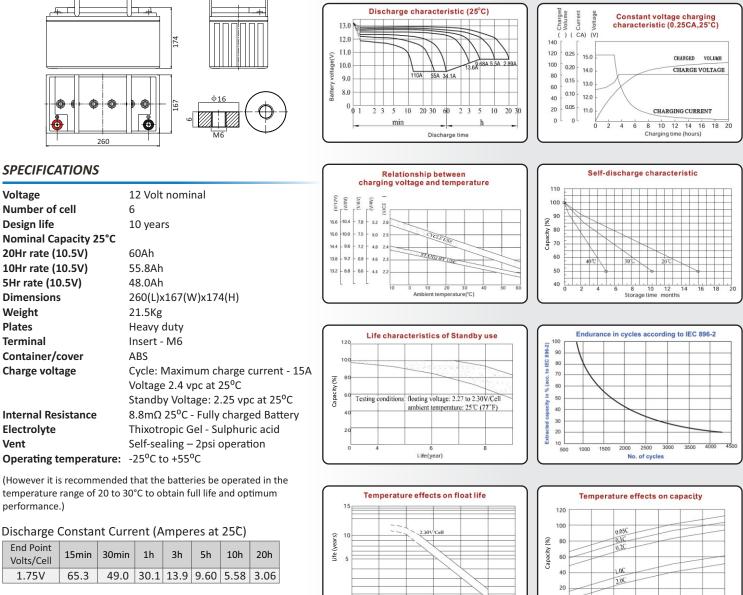

VALEN

ø

Voltage

**Design life** 

Dimensions

Weight

Terminal

Charge voltage

Electrolyte

performance.)

End Point

Volts/Cell

1.75V

Vent

Plates

Number of cell

Temperature(°C)

| End Point<br>Volts/Cell | 15min | 30min | 1h   | 3h   | 5h   | 10h  | 20h  |
|-------------------------|-------|-------|------|------|------|------|------|
| 1.75V                   | 122.1 | 92.6  | 57.9 | 27.1 | 18.8 | 11.1 | 6.09 |

10 20 30 40 50(°C)

0

20 10