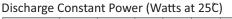

Temperature(°C)

| End Point<br>Volts/Cell | 15min | 30min | 1h   | 3h   | 5h   | 10h  | 20h  |
|-------------------------|-------|-------|------|------|------|------|------|
| 1.75V                   | 122.1 | 92.6  | 57.9 | 27.1 | 18.8 | 11.1 | 6.09 |