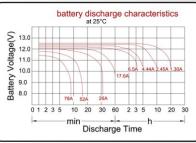

#### Discharge Constant Current (Amperes at 25°C)

| End Point<br>Volts/Cell | 15min | 30min | 1h   | 3h   | 5h   | 10h  | 20h  | 100h |
|-------------------------|-------|-------|------|------|------|------|------|------|
| 1.75V                   | 39.3  | 23.4  | 14.1 | 6.16 | 4.02 | 2.34 | 1.30 | 0.29 |