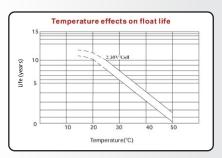

(However it is recommended that the batteries be operated in the temperature range of 20 to 30  $^{\circ}\text{C}$  to obtain full life and optimum performance.)