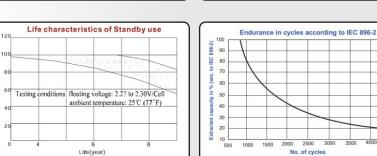

#### **SPECIFICATIONS**

Voltage 12 Volt nominal

Number of cells 6

**Design life** 10 years

Nominal Capacity 25°C

**Internal Resistance** 

 20Hr rate (10.5V)
 26Ah

 10Hr rate (10.5V)
 23.4Ah