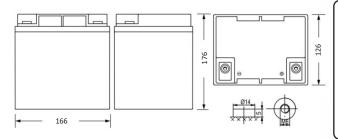

 5Hr rate (10.5V)
 20.1Ah

**Dimensions** 166(L)x126(W)x176(H)

Weight 9Kg
Plates Heavy duty
Terminal Insert - M6
Container/cover ABS

**Charge voltage** Cycle: Maximum charge current - 7.8A

Voltage 2.35 vpc at 25°C