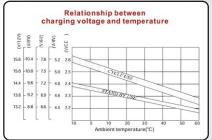

 5Hr rate (10.5V)
 20.1Ah

**Dimensions** 166(L)x126(W)x176(H)

Weight 9Kg
Plates Heavy duty
Terminal Insert - M6
Container/cover ABS

**Charge voltage** Cycle: Maximum charge current - 7.8A

Voltage 2.35 vpc at 25°C

Standby Voltage: 2.25 vpc at  $25^{\circ}$ C 8.2m $\Omega$   $25^{\circ}$ C - Fully charged Battery

Capacity (%)

ElectrolyteThixotropic Gel - Sulphuric acidVentSelf-sealing - 2psi operation

Operating temperature:  $-25^{\circ}\text{C}$  to  $+55^{\circ}\text{C}$ 