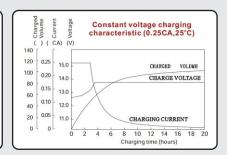

 5Hr rate (10.5V)
 20.1Ah

**Dimensions** 166(L)x126(W)x176(H)

Weight 9Kg
Plates Heavy duty
Terminal Insert - M6
Container/cover ABS

**Charge voltage** Cycle: Maximum charge current - 7.8A

Voltage 2.35 vpc at 25°C