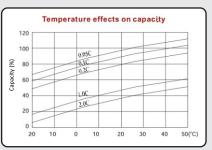

\circ}\text{C}$ 

(However it is recommended that the batteries be operated in the temperature range of 20 to 30  $^{\circ}\text{C}$  to obtain full life and optimum performance.)

#### Discharge Constant Current (Amperes at 25°C)

| End Point<br>Volts/Cell | 15min | 30min | 1h   | 3h   | 5h   | 10h  | 20h  | 100h |
|-------------------------|-------|-------|------|------|------|------|------|------|
| 1.75V                   | 39.3  | 23.4  | 14.1 | 6.16 | 4.02 | 2.34 | 1.30 | 0.29 |

## Discharge Constant Power (Watts at 25°C)

| End Point<br>Volts/Cell | 15min | 30min | 1h | 3h   | 5h   | 10h  | 20h  |
|-------------------------|-------|-------|----|------|------|------|------|
| 1.75V                   | 74.8  | 44.4  | 27 | 11.9 | 7.85 | 4.59 | 2.57 |





Capacity (%)

80

70

60