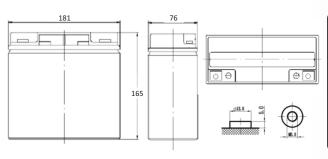

 5Hr rate (10.5V)
 13.2Ah

Dimensions 181(L)x76(W)x165(H)

Weight 7.5 Kg
Plates Heavy duty
Terminal Insert - M5
Container/cover ABS

**Charge voltage** Cycle: Maximum charge current - 5.4A

Voltage 2.35 vpc at 25°C