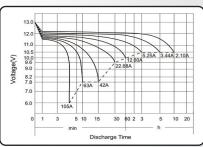

#### Discharge Constant Current (Amperes at 25°C)

| End Point<br>Volts/Cell | 15min | 30min | 1h  | 3h   | 5h   | 10h  | 20h  | 100h |
|-------------------------|-------|-------|-----|------|------|------|------|------|
| 1.75V                   | 25.7  | 15.3  | 9.2 | 4.03 | 2.63 | 1.53 | 0.85 | 0.19 |