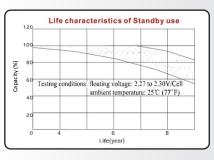

mperature:  $-25^{\circ}\text{C}$  to  $+55^{\circ}\text{C}$ 

(However it is recommended that the batteries be operated in the temperature range of 20 to 30°C to obtain full life and optimum performance.)

#### Discharge Constant Current (Amperes at 25°C)

| End Point<br>Volts/Cell | 15min | 30min | 1h  | 3h   | 5h   | 10h  | 20h  | 100h |
|-------------------------|-------|-------|-----|------|------|------|------|------|
| 1.75V                   | 25.7  | 15.3  | 9.2 | 4.03 | 2.63 | 1.53 | 0.85 | 0.19 |

## Discharge Constant Power (Watts at 25C)

| End Point<br>Volts/Cell | 15min | 30min | 1h   | 3h   | 5h   | 10h  | 20h  |
|-------------------------|-------|-------|------|------|------|------|------|
| 1.75V                   | 48.9  | 29    | 17.7 | 7.78 | 5.13 | 3.00 | 1.68 |