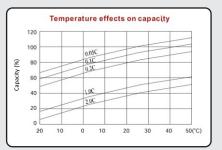

### **SPECIFICATIONS**

Voltage 12 Volt nominal

Number of cells 6

**Design life** 10 years

Nominal Capacity 25°C

**Internal Resistance** 

 20Hr rate (10.5V)
 17Ah

 10Hr rate (10.5V)
 15.3Ah

(However it is recommended that the batteries be operated in the temperature range of 20 to 30°C to obtain full life and optimum performance.)