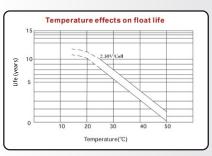

### **SPECIFICATIONS**

Voltage 12 Volt nominal

Number of cells 6

**Design life** 10 years

Nominal Capacity 25°C

**Internal Resistance** 

 20Hr rate (10.5V)
 17Ah

 10Hr rate (10.5V)
 15.3Ah

(However it is recommended that the batteries be operated in the temperature range of 20 to 30°C to obtain full life and optimum performance.)