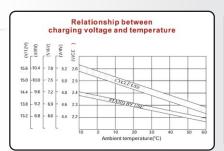

Standby Voltage: 2.25 vpc at 25°C 12mΩ 25°C - Fully charged Battery

ElectrolyteThixotropic Gel - Sulphuric acidVentSelf-sealing – 2psi operation

Operating temperature:  $-25^{\circ}\text{C}$  to  $+55^{\circ}\text{C}$ 