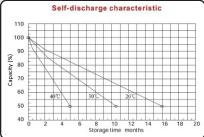

temperature:  $-25^{\circ}\text{C}$  to  $+55^{\circ}\text{C}$ 

(However it is recommended that the batteries be operated in the temperature range of 20 to 30°C to obtain full life and optimum performance.)

#### Discharge Constant Current (Amperes at 25°C)

| End Point<br>Volts/Cell | 15min | 30min | 1h  | 3h   | 5h   | 10h  | 20h  | 100h |
|-------------------------|-------|-------|-----|------|------|------|------|------|
| 1.75V                   | 25.7  | 15.3  | 9.2 | 4.03 | 2.63 | 1.53 | 0.85 | 0.19 |

## Discharge Constant Power (Watts at 25C)

| End Point<br>Volts/Cell | 15min | 30min | 1h   | 3h   | 5h   | 10h  | 20h  |
|-------------------------|-------|-------|------|------|------|------|------|
| 1.75V                   | 48.9  | 29    | 17.7 | 7.78 | 5.13 | 3.00 | 1.68 |