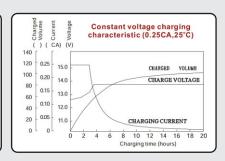

 5Hr rate (10.5V)
 13.2Ah

Dimensions 181(L)x76(W)x165(H)

Weight 7.5 Kg
Plates Heavy duty
Terminal Insert - M5
Container/cover ABS

**Charge voltage** Cycle: Maximum charge current - 5.4A

Voltage 2.35 vpc at 25°C

Standby Voltage: 2.25 vpc at 25°C 12mΩ 25°C - Fully charged Battery

ElectrolyteThixotropic Gel - Sulphuric acidVentSelf-sealing – 2psi operation

Operating temperature:  $-25^{\circ}\text{C}$  to  $+55^{\circ}\text{C}$ 