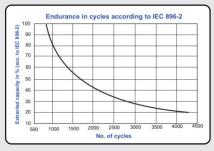

erature:  $-25^{\circ}\text{C}$  to  $+55^{\circ}\text{C}$ 

(However it is recommended that the batteries be operated in the temperature range of 20 to 30°C to obtain full life and optimum performance.)

#### Discharge Constant Current (Amperes at 25°C)

| End Point<br>Volts/Cell | 15min | 30min | 1h  | 3h   | 5h   | 10h  | 20h  | 100h |
|-------------------------|-------|-------|-----|------|------|------|------|------|
| 1.75V                   | 25.7  | 15.3  | 9.2 | 4.03 | 2.63 | 1.53 | 0.85 | 0.19 |

## Discharge Constant Power (Watts at 25C)

| End Point<br>Volts/Cell | 15min | 30min | 1h   | 3h   | 5h   | 10h  | 20h  |
|-------------------------|-------|-------|------|------|------|------|------|
| 1.75V                   | 48.9  | 29    | 17.7 | 7.78 | 5.13 | 3.00 | 1.68 |