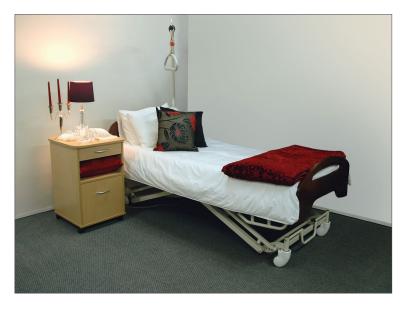

## Benefits of a Lo Lo bed that reduces fall risk

Based on principals of comfort and safety the Eurocare product range is the industry leader and the optimal solution for Nursing Care environments. The Eurocare Jacaranda bed is packed with additional features and has the benefits of a Lo Lo bed that reduces the risk of falls and minimises the needs of resistants. The Eurocare Jacaranda has converted the Nursing Care bed into a stylish, practical long-term solution whilst maintaining the highest level of safety, stability and longevity.

## Features

- Electric high/low
- Electric backrest and kneebend
- Electric trendelenburg and reverse trendelenburg
- Removable head and foot boards
- Central locking castors
- Easy to use hand control
- Excellent hoist clearance
- Minimum height 200mm
- Overall width 900mm
- Sleeping surface 1980mm x 870mm
- Model No: BD1040