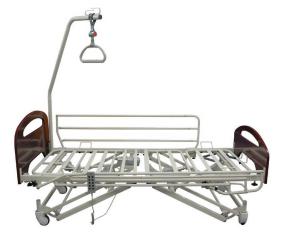

## Eurocare Jacaranda Electric Bed

Knee Break

Back Elevation

No "Pinch Point" Rails

Trendelenburg Position

## Features

- Electric high/low
- Electric backrest and kneebend
- Electric trendelenburg and reverse trendelenburg
- Removable head and foot boards
- Central locking castors
- Easy to use hand control
- Excellent hoist clearance
- Minimum height 200mm
- Overall width 900mm
- Sleeping surface 1980mm x 870mm
- Model No: BD1040