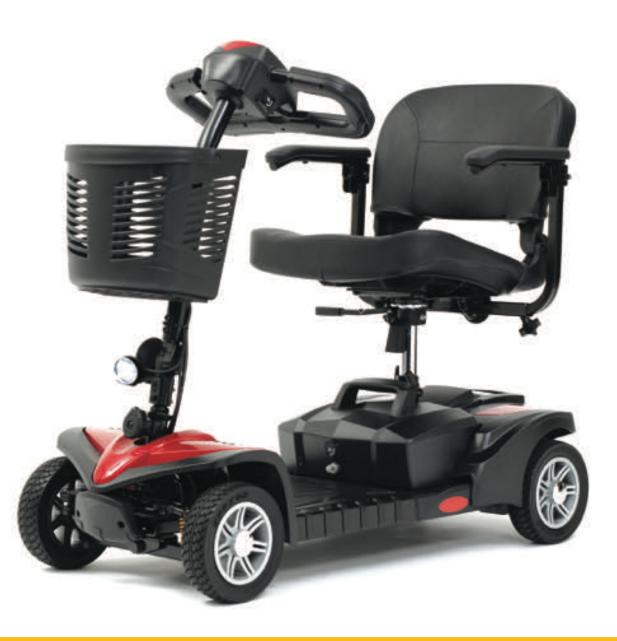

## VENOM Sport Scooter

The superior Venom Sport Scooter has been designed to incorporate stylish, black alloy wheels. As standard, it includes delta handle bars for easier use, puncture proof tyres for increased durability and a travelling range of up to 20 Kilometres.

## Product Features

- Top speed of 6.5 km/h\*
- Maximum range of 20 Kilometres on full battery charge\*
- LED front light for maximum visibility
- Comfortable lightweight seat which swivels 360° for easy transfers on and off the scooter
- Removable battery pack with easy to carry handle and locking mechanism
- On board and in house charging as standard
- Automatic electromagnetic brake
- Height adjustable seat to suit user comfort requirements
- · Delta bars as standard
- Easy tiller adjustment to suit user requirements
- · Rear anti tip wheels as standard

- · Removable seat, fold down tiller and splits easily for storage and transportation
- Stylish silver wheel hubs with black puncture proof non marking tyres
- Width adjustable flip up armrests for added flexibility
- Front removable storage basket as standard
- Anti-roll back system safety device prevents scooter from rolling backwards on hills
- Freewheel facility allows movement of scooter without switching the motor on
- Easy to remove battery pack fitted with 2 x 20 Ah airline friendly batteries\*\*
- Weight capacity 130kg (20st)
- Heaviest part front section 15.8 kg