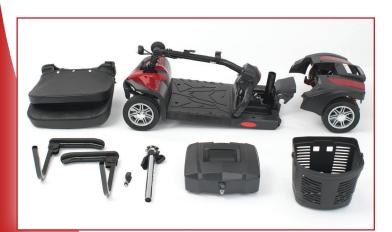

## **VENOM** Sport Scooter

In addition to the excellent features the Venom Sport can be dismantled into 5 manageable parts in a matter of minutes, making it the ideal scooter for travel and transportation.

- · Removable seat, fold down tiller and splits easily for storage and transportation
- Stylish silver wheel hubs with black puncture proof non marking tyres
- Width adjustable flip up armrests for added flexibility
- Front removable storage basket as standard
- Anti-roll back system safety device prevents scooter from rolling backwards on hills
- Freewheel facility allows movement of scooter without switching the motor on
- Easy to remove battery pack fitted with 2 x 20 Ah airline friendly batteries\*\*
- Weight capacity 130kg (20st)
- Heaviest part front section 15.8 kg