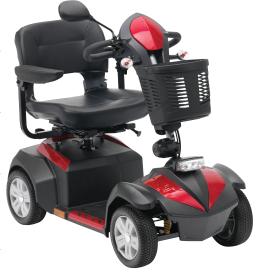

#### PYTHON 6

#### **COLOUR OPTIONS:** MS051PBAU-1 – Blue MS051RDAU-1 – Red

- Max range of 48km\*
- Top speed of 9kmph\*
- Fully functioning indicators and mirror for road use
- All round suspension
- Powerful 470W motor
- Stylish silver wheel hubs
- Delta bars as standard
- Black pneumatic tyres with large 5" rims
- LED front headlight
- Recommended MK batteries: 2 x 12v 40ah\*\*