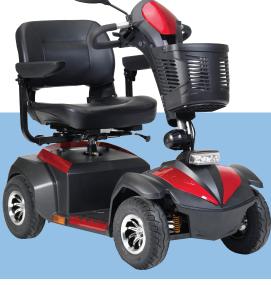

#### PYTHON 8

#### COLOUR OPTIONS: MS058PBAU-1 – Blue MS058RDAU-1 – Red

- Max range of 48km\*
- Top speed of 13kmph\*
- · Fully functioning indicators and mirror for road use
- Powerful 500W motor
- Secondary cable brake
- Sport style seat
- Modern dashboard design
- Black pneumatic tyres with large 5" rims
- Hydraulic tiller adjustment
- Delta bars as standard
- Recommended MK batteries: 2 x 12v 40ah\*\*