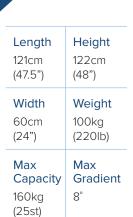

## PYTHON Scooter Range

| Length                             | Height                |
|------------------------------------|-----------------------|
| 121cm                              | 102cm                 |
| (47.5")                            | (40")                 |
| Width                              | Weight                |
| 60cm                               | 94kg                  |
| (24")                              | (207lb)               |
| Max<br>Capacity<br>160kg<br>(25st) | Max<br>Gradient<br>8° |

| Length<br>121cm<br>(47.5")         | Height<br>102cm<br>(40")   |
|------------------------------------|----------------------------|
| Width<br>60cm<br>(24")             | Weight<br>94kg<br>(207lb)) |
| Max<br>Capacity<br>160kg<br>(25st) | Max<br>Gradient<br>8°      |
|                                    |                            |