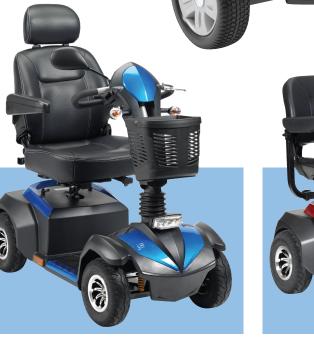

#### PYTHON 6

#### **COLOUR OPTIONS:** MS051PBAU-1 – Blue MS051RDAU-1 – Red

- Max range of 48km\*
- Top speed of 9kmph\*
- Fully functioning indicators and mirror for road use
- All round suspension
- Powerful 470W motor
- Stylish silver wheel hubs
- Delta bars as standard
- Black pneumatic tyres with large 5" rims
- LED front headlight
- Recommended MK batteries: 2 x 12v 40ah\*\*