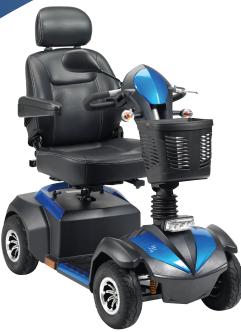

#### PYTHON 8

#### COLOUR OPTIONS: MS058PBAU-1 – Blue MS058RDAU-1 – Red

- Max range of 48km\*
- Top speed of 13kmph\*
- · Fully functioning indicators and mirror for road use
- Powerful 500W motor
- Secondary cable brake
- Sport style seat
- Modern dashboard design
- Black pneumatic tyres with large 5" rims
- Hydraulic tiller adjustment
- Delta bars as standard
- Recommended MK batteries: 2 x 12v 40ah\*\*