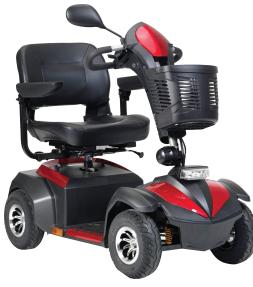

#### PYTHON 4

### COLOUR OPTIONS: MS050PBAU-1 – Blue MS050RDAU-1 – Red

- Max range of 48km'
- Top speed of 6kmph
- Powerful 350W motor
- All round suspension
- Stylish silver wheel hubs
- Delta bars as standard
- Black pneumatic tyres with large 5" rims
- LED front headlight
- Recommended MK batteries: 2 x 12v 40ah\*\*