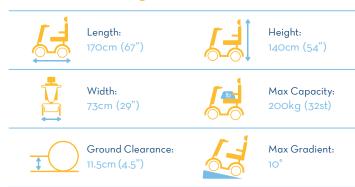

### CODE: KCOBRAGG DESCRIPTION: King Cobra

- High level indicators for added safety.
- Fitted with reflectors and LED front, rear and brake lights to improve outdoor visibility at dusk or when dark.
- » Stylish 'Blade' alloy wheels with black pneumatic tyres for a smoother ride.
- » Delta bars as standard.
- » Bottle/cup holder included.
- » Rear anti tip wheels as standard.
  » Anti roll back system safety
- device prevents scooter from rolling backwards on hills. » Freewheel facility allows
- movement of scooter without switching the motor on.» Optional rear pannier box.
- Recommended MK Gel batteries: 2 x 12V 96Ah.
- » Weight capacity 200kg (32st).
- \* Subject to conditions of use.