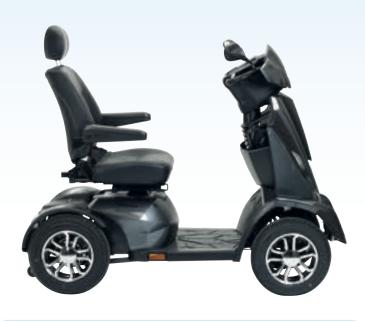

The King Cobra is a revolutionary scooter in terms of design, aesthetics and styling. It has been aerodynamically designed to give an outstandingly stable drive and maximise battery consumption. It's a remarkable scooter that makes a huge statement and sets a new benchmark with its striking dynamic design.

# Superb Comfort, Style & Performance...

- Top speed of 8mph\*.
- Maximum range of 32 miles on full battery charge\*.
- » Stylish & distinctive design.» Comfortable rotating seat with
- sliding and reclining facility. » Height adjustable headrest
- and angle adjustable armrests to suit user requirements.
- » Electromagnetic brake system and emergency cable brakes.
- » All round suspension ensures a smooth ride and optimal handling.
- Generous tiller adjustment to suit user requirements and assist easy transportation.
- » User friendly controls with a modern digital LCD display.
- » Automatic speed reduction when steering for added safety.
- » Twin USB power socket.» Fully functioning indicators
- and twin adjustable rear view mirrors for extra visibility.