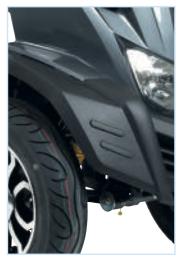

### CODE: KCOBRAGG DESCRIPTION: King Cobra

- High level indicators for added safety.
- Fitted with reflectors and LED front, rear and brake lights to improve outdoor visibility at dusk or when dark.
- » Stylish 'Blade' alloy wheels with black pneumatic tyres for a smoother ride.
- » Delta bars as standard.
- » Bottle/cup holder included.
- » Rear anti tip wheels as standard.
  » Anti roll back system safety
- device prevents scooter from rolling backwards on hills. » Freewheel facility allows
- movement of scooter without switching the motor on.» Optional rear pannier box.
- Recommended MK Gel batteries: 2 x 12V 96Ah.
- » Weight capacity 200kg (32st).
- \* Subject to conditions of use.