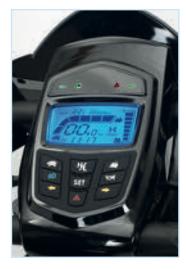

# Superb Comfort, Style & Performance...

- Top speed of 8mph\*.
- Maximum range of 32 miles on full battery charge\*.
- » Stylish & distinctive design.» Comfortable rotating seat with
- sliding and reclining facility. » Height adjustable headrest
- and angle adjustable armrests to suit user requirements.
- » Electromagnetic brake system and emergency cable brakes.
- » All round suspension ensures a smooth ride and optimal handling.
- Generous tiller adjustment to suit user requirements and assist easy transportation.
- » User friendly controls with a modern digital LCD display.
- » Automatic speed reduction when steering for added safety.
- » Twin USB power socket.» Fully functioning indicators
- and twin adjustable rear view mirrors for extra visibility.