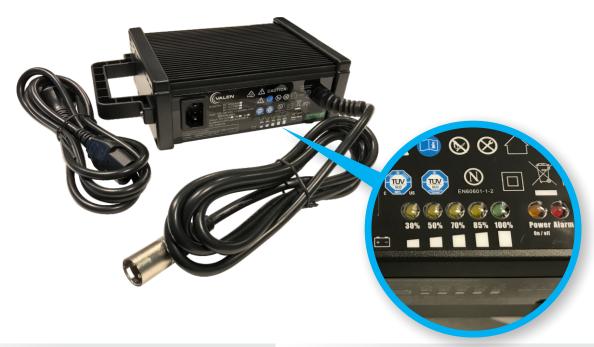

#### LED INDICATION

Yellow on: Battery charging capacity

Green on: Fully charged

Orange Flash: Charger self-test fail

Orange on: Charger not connected to battery

Orange & Yellow on: Normal charging

Red Flash: Battery connected in wrong polarity

Red on: Low battery voltage/Wrong Battery